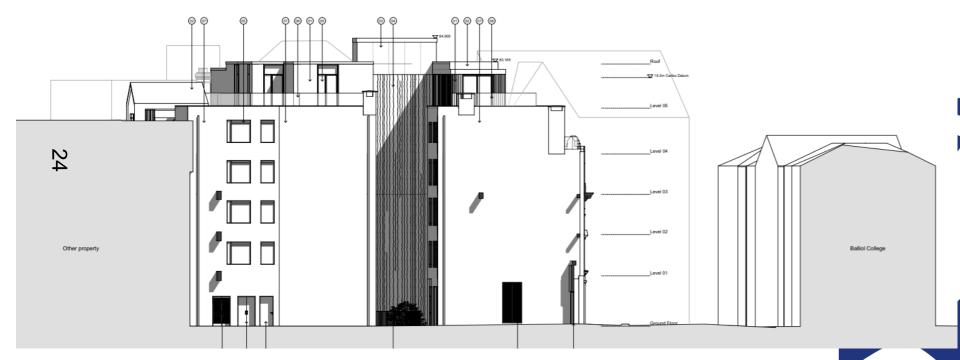

# West Area Planning Committee Presentation

Application reference number: 20/02480/FUL

ω

Application site address: 1-5 Broad Street and 31 Cornmarket Street



www.oxford.gov.uk





( Fudge Herchen



**JLK** 

H

7









d.gov.uk







# **Rear Building Range**



ford.gov.uk







#### **Sub-basement**



**OXFORD** CITY COUNCIL









ord.gov.uk





# **Third Floor Plan**









# **Fifth Floor Plan**







# **Proposed Front Elevation**



oxford.gov.uk







#### **Proposed East Elevation**



w.oxford.gov.uk





#### **Proposed South Elevation**



xford.gov.uk







# **Existing West Elevation**





## **Proposed West Elevation**





#### **Proposed Visuals**





# View of Proposed Scheme – Broad Street

rd.gov.uk



## **Existing View – St Michaels Tower – Comparison**





## **Proposed View – St Michaels Tower**



-gov.uk



This page is intentionally left blank