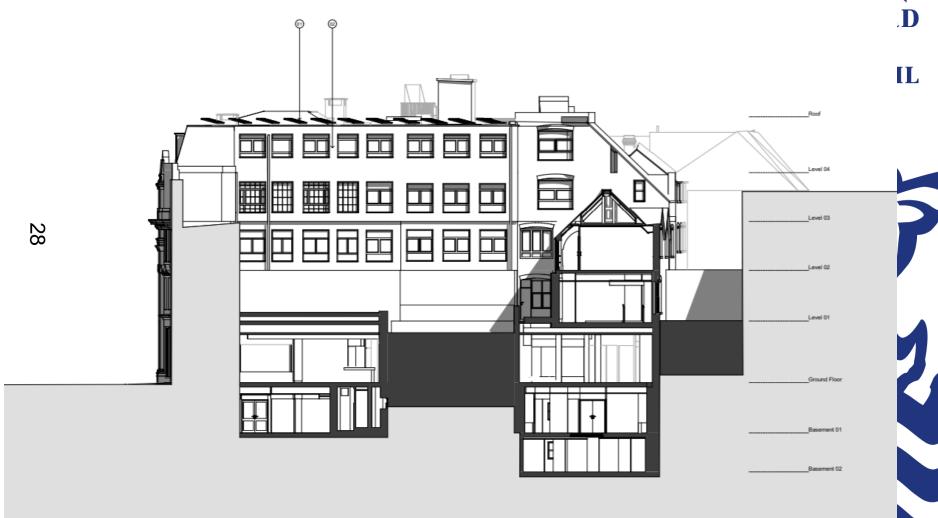

# West Area Planning Committee Presentation

Application reference number: 20/02480/FUL

ω

Application site address: 1-5 Broad Street and 31 Cornmarket Street



www.oxford.gov.uk





( Fudge Herchen



**JLK** 

H

7









d.gov.uk







# **Rear Building Range**



ford.gov.uk







#### **Sub-basement**



**OXFORD** CITY COUNCIL









ord.gov.uk





# **Third Floor Plan**









# **Fifth Floor Plan**







# **Proposed Front Elevation**



oxford.gov.uk







#### **Proposed East Elevation**



w.oxford.gov.uk





#### **Proposed South Elevation**



xford.gov.uk







# **Existing West Elevation**





## **Proposed West Elevation**





#### **Proposed Visuals**





# View of Proposed Scheme – Broad Street

rd.gov.uk



## **Existing View – St Michaels Tower – Comparison**





## **Proposed View – St Michaels Tower**



-gov.uk



This page is intentionally left blank