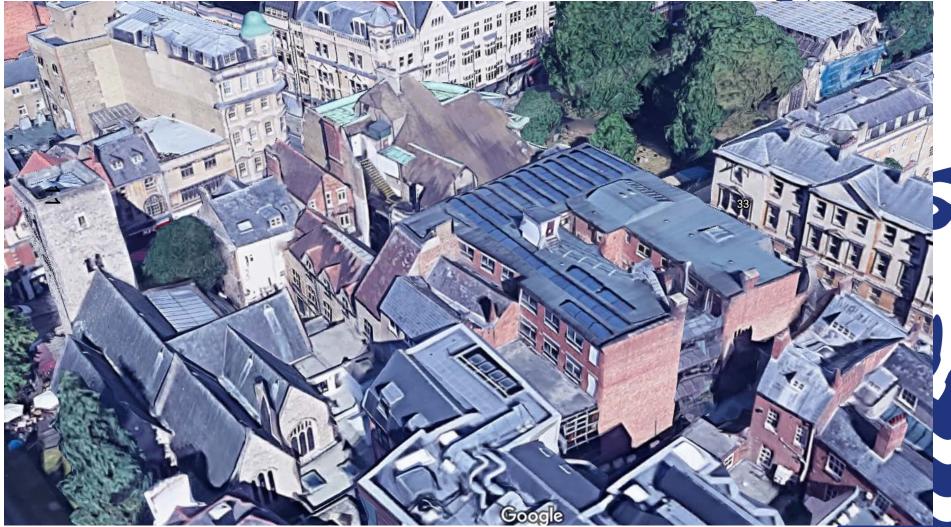

# West Area Planning Committee Presentation

Application reference number: 20/02480/FUL

ω

Application site address: 1-5 Broad Street and 31 Cornmarket Street



www.oxford.gov.uk





( Fudge Herchen



**JLK** 

H

7









d.gov.uk







# **Rear Building Range**



ford.gov.uk







#### **Sub-basement**



**OXFORD** CITY COUNCIL









ord.gov.uk





# **Third Floor Plan**









# **Fifth Floor Plan**







# **Proposed Front Elevation**



oxford.gov.uk







#### **Proposed East Elevation**



w.oxford.gov.uk





#### **Proposed South Elevation**



xford.gov.uk







# **Existing West Elevation**





## **Proposed West Elevation**





#### **Proposed Visuals**





# View of Proposed Scheme – Broad Street

rd.gov.uk



## **Existing View – St Michaels Tower – Comparison**





## **Proposed View – St Michaels Tower**



-gov.uk



This page is intentionally left blank