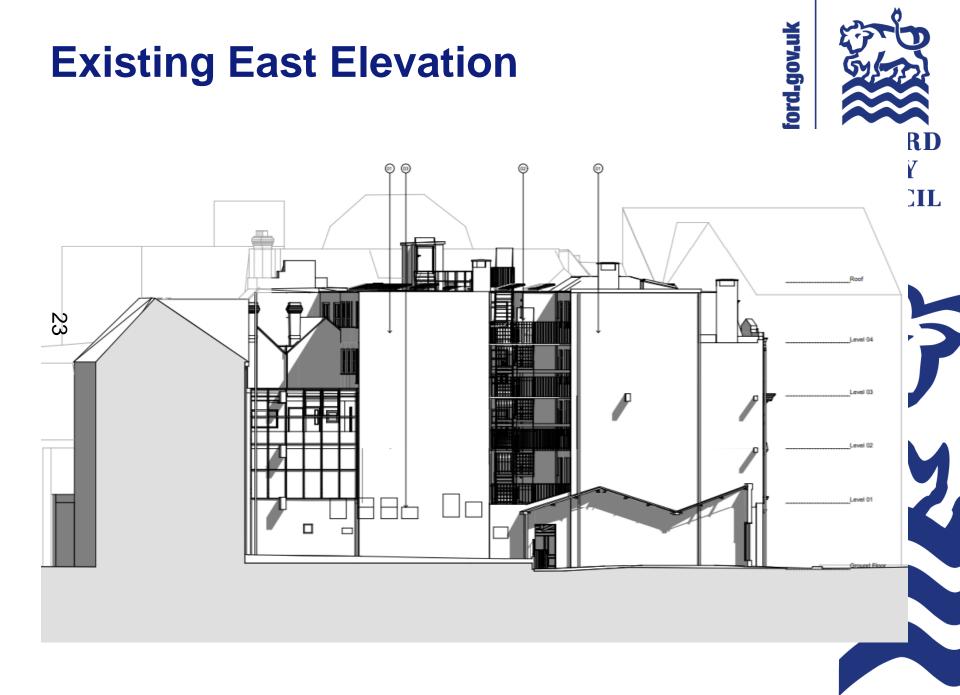

# West Area Planning Committee Presentation

Application reference number: 20/02480/FUL

ω

Application site address: 1-5 Broad Street and 31 Cornmarket Street



www.oxford.gov.uk





( Fudge Herchen



**JLK** 

H

7









d.gov.uk







# **Rear Building Range**



ford.gov.uk







#### **Sub-basement**



**OXFORD** CITY COUNCIL









ord.gov.uk





# **Third Floor Plan**









# **Fifth Floor Plan**







# **Proposed Front Elevation**



oxford.gov.uk







#### **Proposed East Elevation**



w.oxford.gov.uk





#### **Proposed South Elevation**



xford.gov.uk







# **Existing West Elevation**





## **Proposed West Elevation**





#### **Proposed Visuals**





# View of Proposed Scheme – Broad Street

rd.gov.uk



## **Existing View – St Michaels Tower – Comparison**





## **Proposed View – St Michaels Tower**



-gov.uk



This page is intentionally left blank