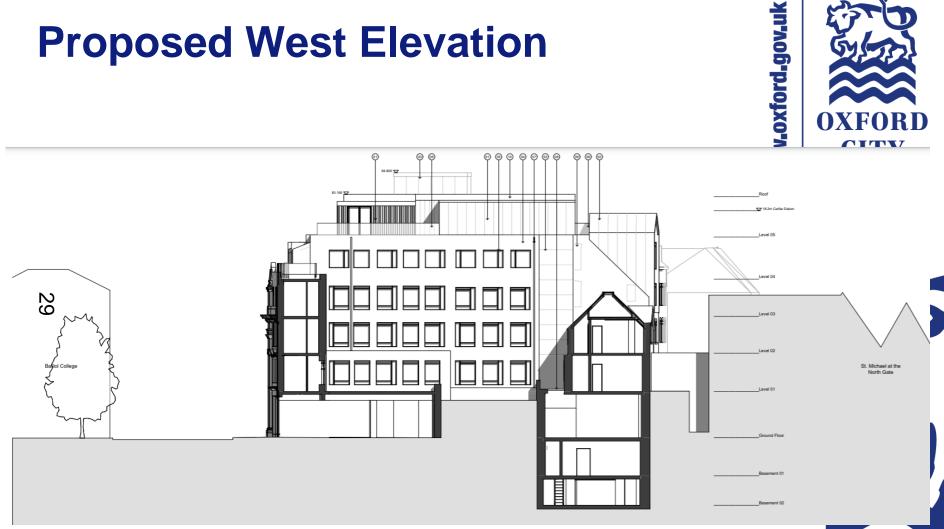

# West Area Planning Committee Presentation

Application reference number: 20/02480/FUL

ω

Application site address: 1-5 Broad Street and 31 Cornmarket Street



www.oxford.gov.uk





( Fudge Herchen



**JLK** 

H

7









d.gov.uk







# **Rear Building Range**



ford.gov.uk







#### **Sub-basement**



**OXFORD** CITY COUNCIL









ord.gov.uk





# **Third Floor Plan**









# **Fifth Floor Plan**







# **Proposed Front Elevation**



oxford.gov.uk







#### **Proposed East Elevation**



w.oxford.gov.uk





#### **Proposed South Elevation**



xford.gov.uk







# **Existing West Elevation**





## **Proposed West Elevation**





#### **Proposed Visuals**





# View of Proposed Scheme – Broad Street

rd.gov.uk



## **Existing View – St Michaels Tower – Comparison**





## **Proposed View – St Michaels Tower**



-gov.uk



This page is intentionally left blank