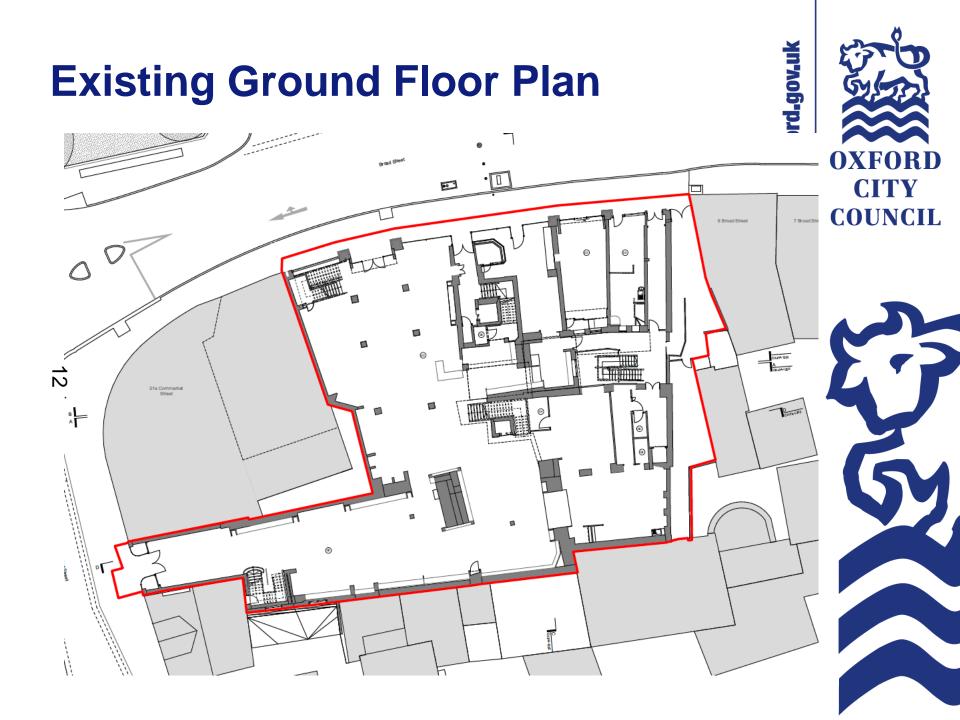

# West Area Planning Committee Presentation

Application reference number: 20/02480/FUL

ω

Application site address: 1-5 Broad Street and 31 Cornmarket Street



www.oxford.gov.uk





( Fudge Herchen



**JLK** 

H

7









d.gov.uk







# **Rear Building Range**



ford.gov.uk







#### **Sub-basement**



**OXFORD** CITY COUNCIL









ord.gov.uk





# **Third Floor Plan**









# **Fifth Floor Plan**







# **Proposed Front Elevation**



oxford.gov.uk







#### **Proposed East Elevation**



w.oxford.gov.uk





#### **Proposed South Elevation**



xford.gov.uk







# **Existing West Elevation**





## **Proposed West Elevation**





#### **Proposed Visuals**





# View of Proposed Scheme – Broad Street

rd.gov.uk



## **Existing View – St Michaels Tower – Comparison**





## **Proposed View – St Michaels Tower**



-gov.uk



This page is intentionally left blank