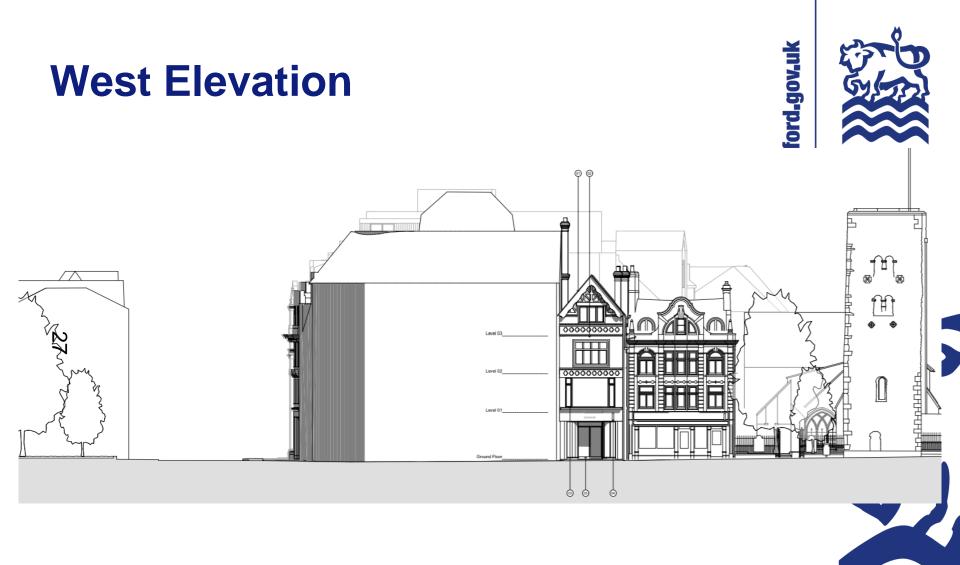

# West Area Planning Committee Presentation

Application reference number: 20/02480/FUL

ω

Application site address: 1-5 Broad Street and 31 Cornmarket Street



www.oxford.gov.uk





( Fudge Herchen



**JLK** 

H

7









d.gov.uk







# **Rear Building Range**



ford.gov.uk







#### **Sub-basement**



**OXFORD** CITY COUNCIL









ord.gov.uk





# **Third Floor Plan**









# **Fifth Floor Plan**







# **Proposed Front Elevation**



oxford.gov.uk







#### **Proposed East Elevation**



w.oxford.gov.uk





#### **Proposed South Elevation**



xford.gov.uk







# **Existing West Elevation**





## **Proposed West Elevation**





#### **Proposed Visuals**





# View of Proposed Scheme – Broad Street

rd.gov.uk



## **Existing View – St Michaels Tower – Comparison**





## **Proposed View – St Michaels Tower**



-gov.uk



This page is intentionally left blank