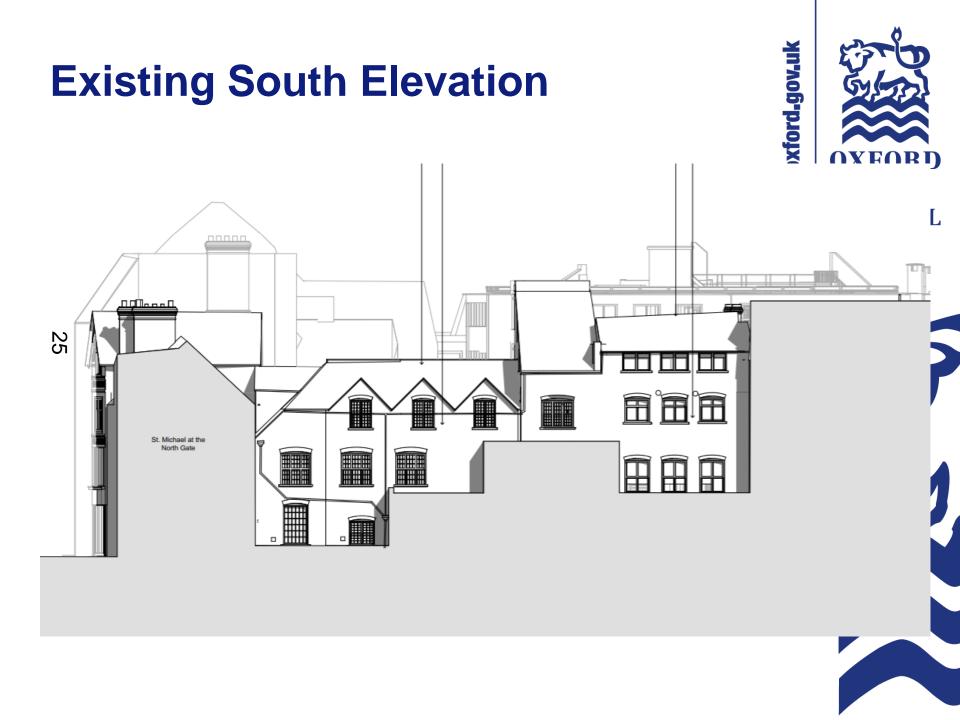

# West Area Planning Committee Presentation

Application reference number: 20/02480/FUL

ω

Application site address: 1-5 Broad Street and 31 Cornmarket Street



www.oxford.gov.uk





( Fudge Herchen



**JLK** 

H

7









d.gov.uk







# **Rear Building Range**



ford.gov.uk







#### **Sub-basement**



**OXFORD** CITY COUNCIL









ord.gov.uk





# **Third Floor Plan**









# **Fifth Floor Plan**







# **Proposed Front Elevation**



oxford.gov.uk







#### **Proposed East Elevation**



w.oxford.gov.uk





#### **Proposed South Elevation**



xford.gov.uk







# **Existing West Elevation**





## **Proposed West Elevation**





#### **Proposed Visuals**





# View of Proposed Scheme – Broad Street

rd.gov.uk



## **Existing View – St Michaels Tower – Comparison**





## **Proposed View – St Michaels Tower**



-gov.uk



This page is intentionally left blank