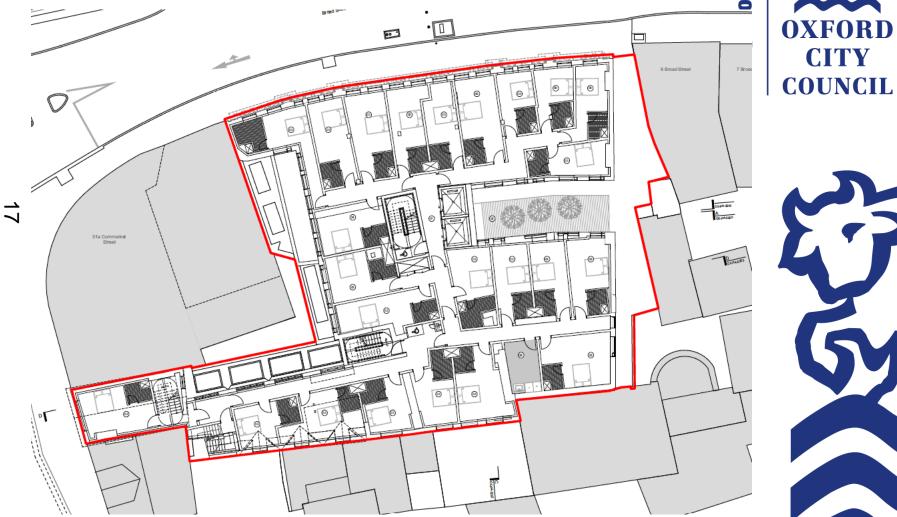

# West Area Planning Committee Presentation

Application reference number: 20/02480/FUL

ω

Application site address: 1-5 Broad Street and 31 Cornmarket Street



www.oxford.gov.uk





( Fudge Herchen



**JLK** 

H

7









d.gov.uk







# **Rear Building Range**



ford.gov.uk







#### **Sub-basement**



**OXFORD** CITY COUNCIL









ord.gov.uk





# **Third Floor Plan**









# **Fifth Floor Plan**







# **Proposed Front Elevation**



oxford.gov.uk







#### **Proposed East Elevation**



w.oxford.gov.uk





#### **Proposed South Elevation**



xford.gov.uk







# **Existing West Elevation**





## **Proposed West Elevation**





#### **Proposed Visuals**





# View of Proposed Scheme – Broad Street

rd.gov.uk



## **Existing View – St Michaels Tower – Comparison**





## **Proposed View – St Michaels Tower**



-gov.uk



This page is intentionally left blank