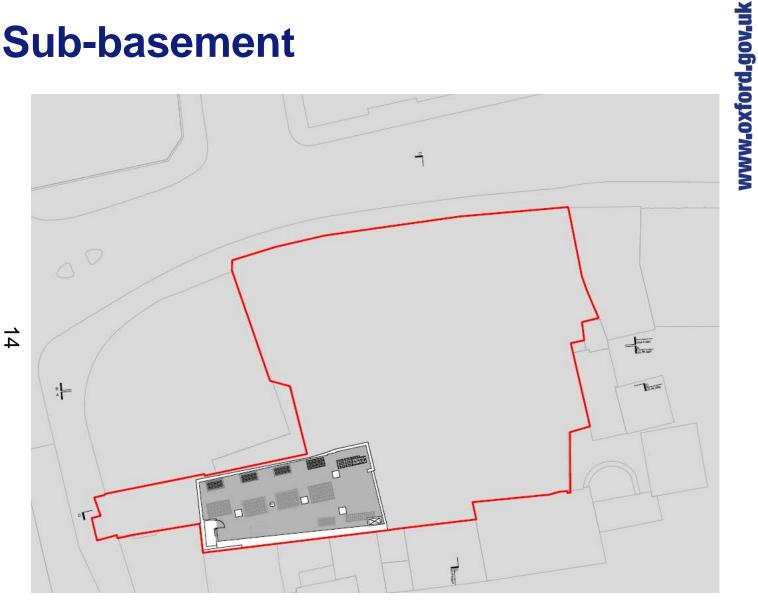

# West Area Planning Committee Presentation

Application reference number: 20/02480/FUL

ω

Application site address: 1-5 Broad Street and 31 Cornmarket Street



www.oxford.gov.uk





( Fudge Herchen



**JLK** 

H

7









d.gov.uk







# **Rear Building Range**



ford.gov.uk







#### **Sub-basement**



**OXFORD** CITY COUNCIL









ord.gov.uk





# **Third Floor Plan**









# **Fifth Floor Plan**







# **Proposed Front Elevation**



oxford.gov.uk







#### **Proposed East Elevation**



w.oxford.gov.uk





#### **Proposed South Elevation**



xford.gov.uk







# **Existing West Elevation**





## **Proposed West Elevation**





#### **Proposed Visuals**





# View of Proposed Scheme – Broad Street

rd.gov.uk



## **Existing View – St Michaels Tower – Comparison**





## **Proposed View – St Michaels Tower**



-gov.uk



This page is intentionally left blank