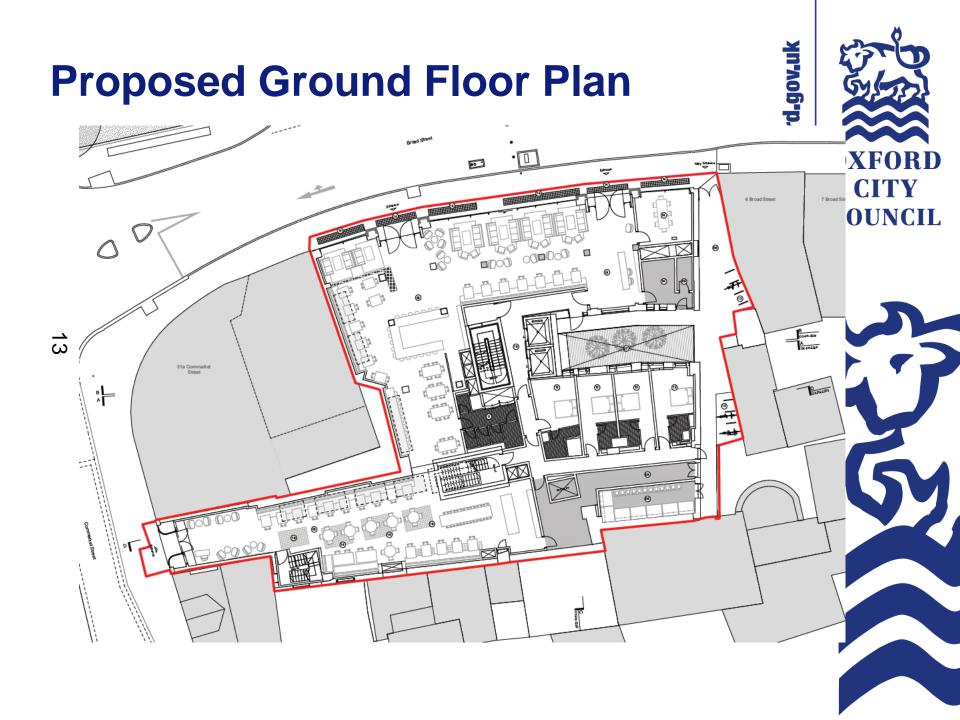

# West Area Planning Committee Presentation

Application reference number: 20/02480/FUL

ω

Application site address: 1-5 Broad Street and 31 Cornmarket Street



www.oxford.gov.uk





( Fudge Herchen



**JLK** 

H

7









d.gov.uk







# **Rear Building Range**



ford.gov.uk







#### **Sub-basement**



**OXFORD** CITY COUNCIL









ord.gov.uk





# **Third Floor Plan**









# **Fifth Floor Plan**







# **Proposed Front Elevation**



oxford.gov.uk







#### **Proposed East Elevation**



w.oxford.gov.uk





#### **Proposed South Elevation**



xford.gov.uk







# **Existing West Elevation**





## **Proposed West Elevation**





#### **Proposed Visuals**





# View of Proposed Scheme – Broad Street

rd.gov.uk



## **Existing View – St Michaels Tower – Comparison**





## **Proposed View – St Michaels Tower**



-gov.uk



This page is intentionally left blank