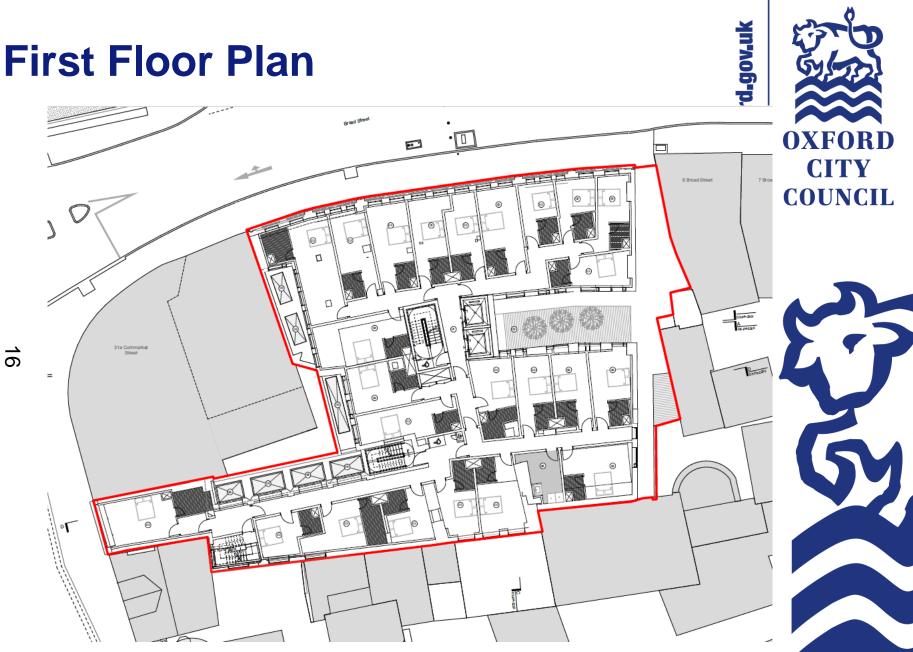

# West Area Planning Committee Presentation

Application reference number: 20/02480/FUL

ω

Application site address: 1-5 Broad Street and 31 Cornmarket Street



www.oxford.gov.uk





( Fudge Herchen



**JLK** 

H

7









d.gov.uk







# **Rear Building Range**



ford.gov.uk







#### **Sub-basement**



**OXFORD** CITY COUNCIL









ord.gov.uk





# **Third Floor Plan**









# **Fifth Floor Plan**







# **Proposed Front Elevation**



oxford.gov.uk







#### **Proposed East Elevation**



w.oxford.gov.uk





#### **Proposed South Elevation**



xford.gov.uk







# **Existing West Elevation**





## **Proposed West Elevation**





#### **Proposed Visuals**





# View of Proposed Scheme – Broad Street

rd.gov.uk



## **Existing View – St Michaels Tower – Comparison**





## **Proposed View – St Michaels Tower**



-gov.uk



This page is intentionally left blank