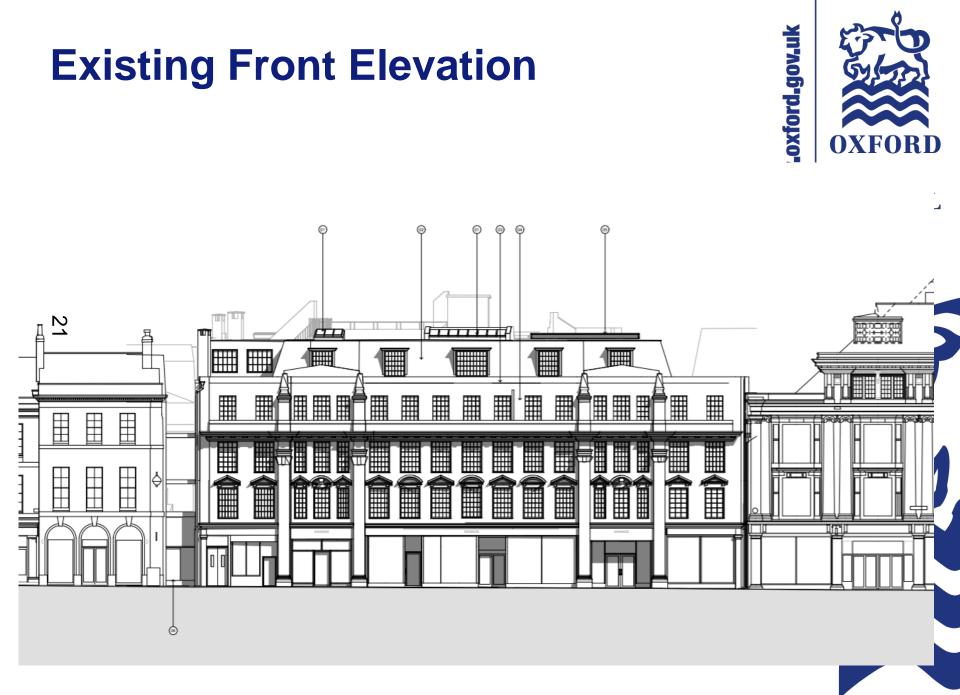

# West Area Planning Committee Presentation

Application reference number: 20/02480/FUL

ω

Application site address: 1-5 Broad Street and 31 Cornmarket Street



www.oxford.gov.uk





( Fudge Herchen



**JLK** 

H

7









d.gov.uk







# **Rear Building Range**



ford.gov.uk







#### **Sub-basement**



**OXFORD** CITY COUNCIL









ord.gov.uk





# **Third Floor Plan**









# **Fifth Floor Plan**







# **Proposed Front Elevation**



oxford.gov.uk







#### **Proposed East Elevation**



w.oxford.gov.uk





#### **Proposed South Elevation**



xford.gov.uk







# **Existing West Elevation**





## **Proposed West Elevation**





#### **Proposed Visuals**





# View of Proposed Scheme – Broad Street

rd.gov.uk



## **Existing View – St Michaels Tower – Comparison**





## **Proposed View – St Michaels Tower**



-gov.uk



This page is intentionally left blank