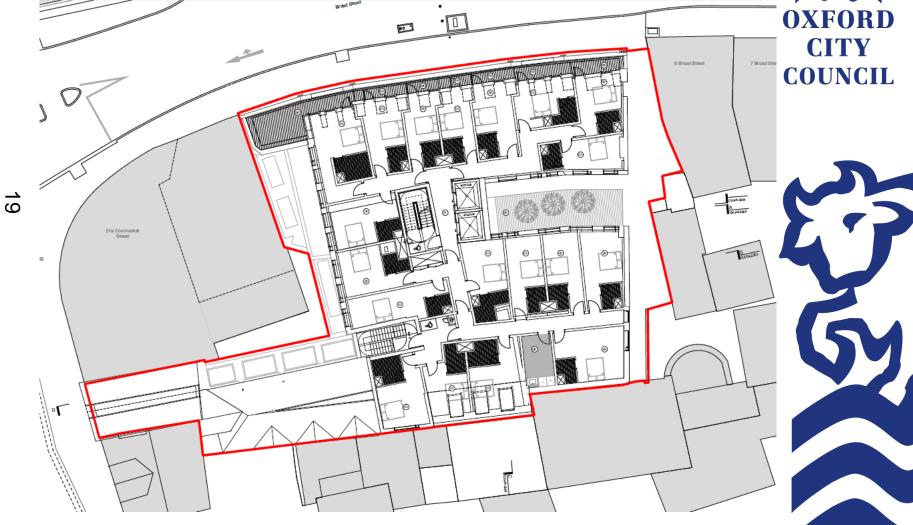

# West Area Planning Committee Presentation

Application reference number: 20/02480/FUL

ω

Application site address: 1-5 Broad Street and 31 Cornmarket Street



www.oxford.gov.uk





( Fudge Herchen



**JLK** 

H

7









d.gov.uk







# **Rear Building Range**



ford.gov.uk







#### **Sub-basement**



**OXFORD** CITY COUNCIL









ord.gov.uk





# **Third Floor Plan**









# **Fifth Floor Plan**







# **Proposed Front Elevation**



oxford.gov.uk







#### **Proposed East Elevation**



w.oxford.gov.uk





#### **Proposed South Elevation**



xford.gov.uk







# **Existing West Elevation**





## **Proposed West Elevation**





#### **Proposed Visuals**





# View of Proposed Scheme – Broad Street

rd.gov.uk



## **Existing View – St Michaels Tower – Comparison**





## **Proposed View – St Michaels Tower**



-gov.uk



This page is intentionally left blank