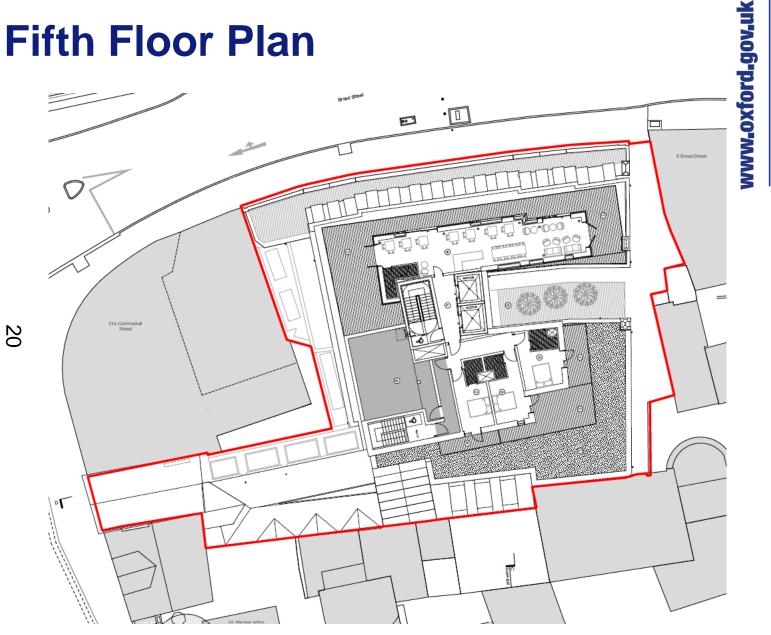

# West Area Planning Committee Presentation

Application reference number: 20/02480/FUL

ω

Application site address: 1-5 Broad Street and 31 Cornmarket Street



www.oxford.gov.uk





( Fudge Herchen



**JLK** 

H

7









d.gov.uk







# **Rear Building Range**



ford.gov.uk







#### **Sub-basement**



**OXFORD** CITY COUNCIL









ord.gov.uk





# **Third Floor Plan**









# **Fifth Floor Plan**







# **Proposed Front Elevation**



oxford.gov.uk







#### **Proposed East Elevation**



w.oxford.gov.uk





#### **Proposed South Elevation**



xford.gov.uk







# **Existing West Elevation**





## **Proposed West Elevation**





#### **Proposed Visuals**





# View of Proposed Scheme – Broad Street

rd.gov.uk



## **Existing View – St Michaels Tower – Comparison**





## **Proposed View – St Michaels Tower**



-gov.uk



This page is intentionally left blank