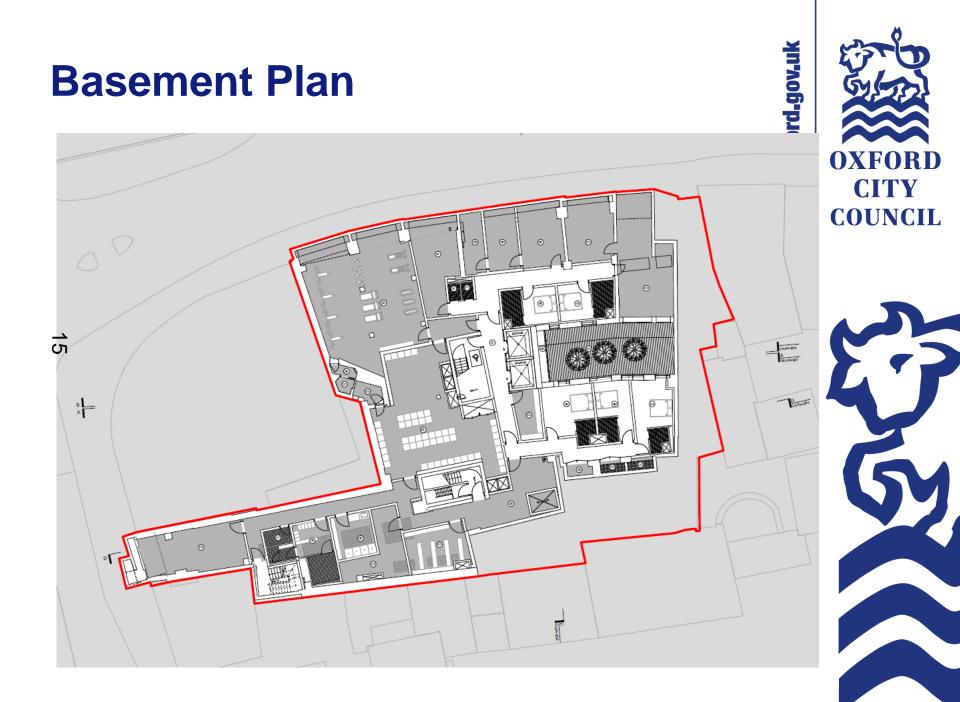

# West Area Planning Committee Presentation

Application reference number: 20/02480/FUL

ω

Application site address: 1-5 Broad Street and 31 Cornmarket Street



www.oxford.gov.uk





( Fudge Herchen



**JLK** 

H

7









d.gov.uk







# **Rear Building Range**



ford.gov.uk







#### **Sub-basement**



**OXFORD** CITY COUNCIL









ord.gov.uk





# **Third Floor Plan**









# **Fifth Floor Plan**







# **Proposed Front Elevation**



oxford.gov.uk







#### **Proposed East Elevation**



w.oxford.gov.uk





#### **Proposed South Elevation**



xford.gov.uk







# **Existing West Elevation**





## **Proposed West Elevation**





#### **Proposed Visuals**





# View of Proposed Scheme – Broad Street

rd.gov.uk



## **Existing View – St Michaels Tower – Comparison**





## **Proposed View – St Michaels Tower**



-gov.uk



This page is intentionally left blank