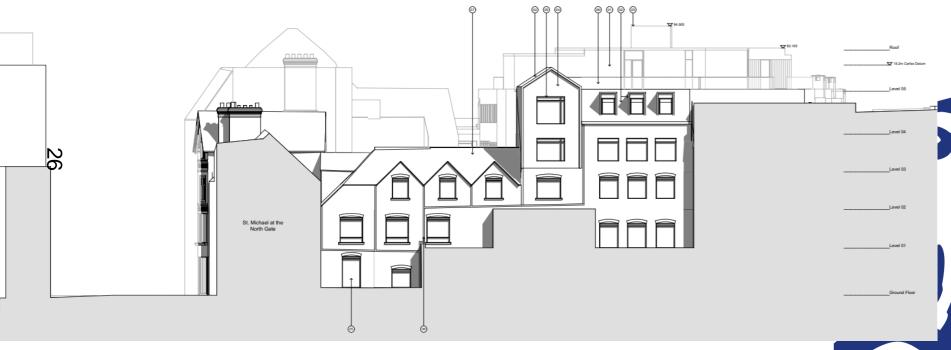

# West Area Planning Committee Presentation

Application reference number: 20/02480/FUL

ω

Application site address: 1-5 Broad Street and 31 Cornmarket Street



www.oxford.gov.uk





( Fudge Herchen



**JLK** 

H

7









d.gov.uk







# **Rear Building Range**



ford.gov.uk







#### **Sub-basement**



**OXFORD** CITY COUNCIL









ord.gov.uk





# **Third Floor Plan**









# **Fifth Floor Plan**







# **Proposed Front Elevation**



oxford.gov.uk







#### **Proposed East Elevation**



w.oxford.gov.uk





#### **Proposed South Elevation**



xford.gov.uk







# **Existing West Elevation**





## **Proposed West Elevation**





#### **Proposed Visuals**





# View of Proposed Scheme – Broad Street

rd.gov.uk



## **Existing View – St Michaels Tower – Comparison**





## **Proposed View – St Michaels Tower**



-gov.uk



This page is intentionally left blank