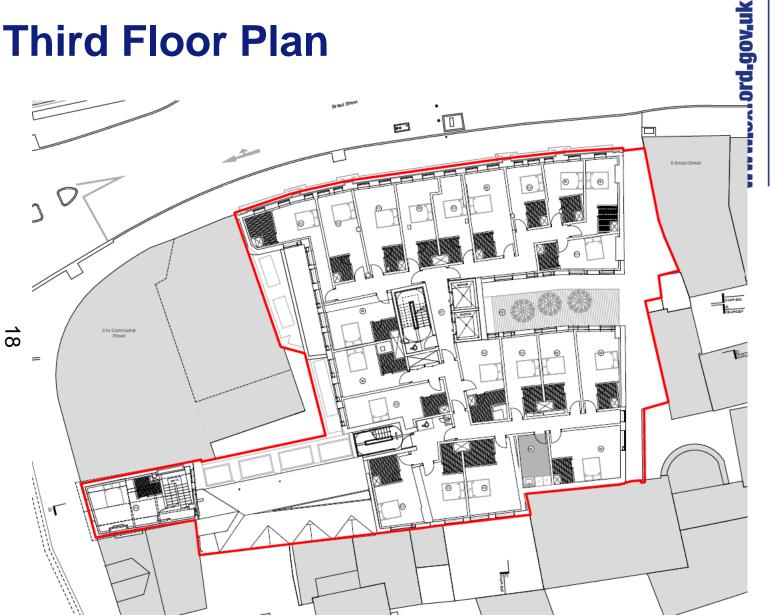

# West Area Planning Committee Presentation

Application reference number: 20/02480/FUL

ω

Application site address: 1-5 Broad Street and 31 Cornmarket Street



www.oxford.gov.uk





( Fudge Herchen



**JLK** 

H

7









d.gov.uk







# **Rear Building Range**



ford.gov.uk







#### **Sub-basement**



**OXFORD** CITY COUNCIL









ord.gov.uk





# **Third Floor Plan**









# **Fifth Floor Plan**







# **Proposed Front Elevation**



oxford.gov.uk







#### **Proposed East Elevation**



w.oxford.gov.uk





#### **Proposed South Elevation**



xford.gov.uk







# **Existing West Elevation**





## **Proposed West Elevation**





#### **Proposed Visuals**





# View of Proposed Scheme – Broad Street

rd.gov.uk



## **Existing View – St Michaels Tower – Comparison**





## **Proposed View – St Michaels Tower**



-gov.uk



This page is intentionally left blank